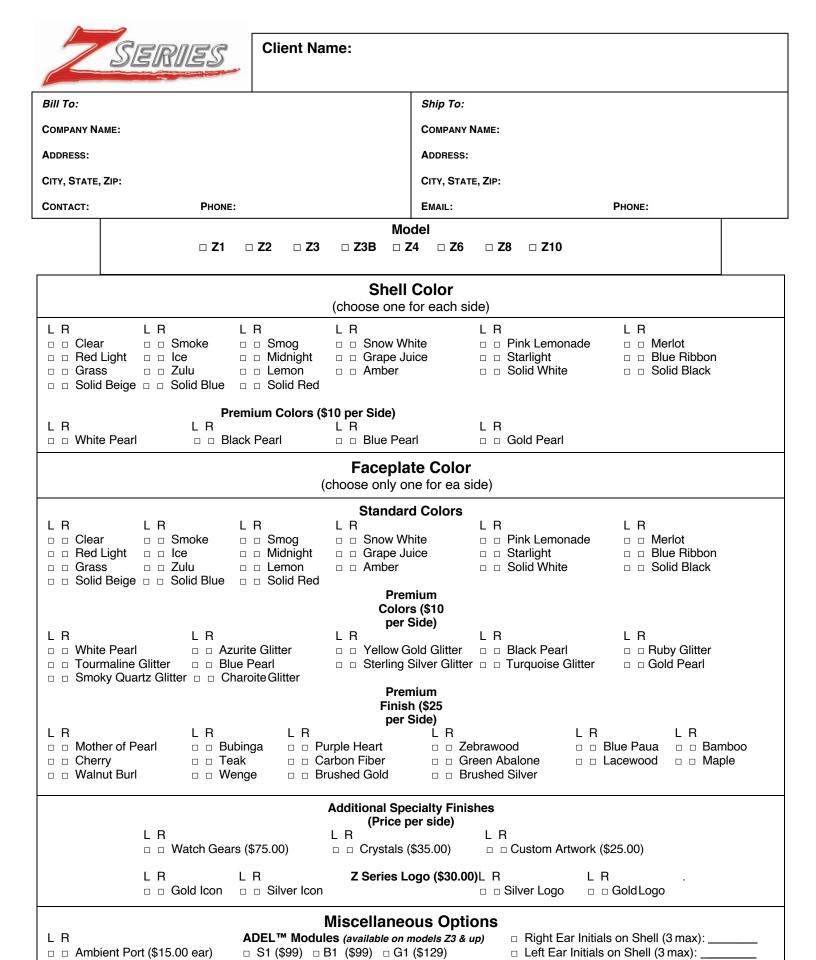

Cable Style

Black Black w/Mic (\$10) Silver Silver Hi Def (\$10) Linum G2 BaX T2 Linum G2 SuperBaX T2 Upgrade (\$100)

□ O1 (\$40) □ MAM (\$199)

□ Rush Fee (\$150.00)

E.A.R. Inc. ~ P.O. Box 18888~Boulder, CO 80308 5763 Arapahoe Ave – Ste M ~ Boulder, CO. 80303 Ph: (303) 447-2619 ~ Fax: (303) 447-2637 www.earinc.com help@earinc.com



## **ORDER SUMMARY AND PAYMENT**

| Description                                                                                                        | Qty       | Price (Ea)                     | Total Price                   |
|--------------------------------------------------------------------------------------------------------------------|-----------|--------------------------------|-------------------------------|
| 2 0 0 0 1 p 1 0 1 1